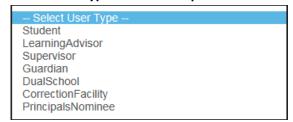

## Log in instructions

Click on the link: Student Reporting Log in

Enter your User Name.

Student: ID Number

Other: Te Kura email address (Te Kura employees);
Email provided to Te Kura (Supervisors, Guardians,
Dual School, Correction Facility, Principals Nominee)

Select User Type from the drop-down menu.

Student (only): Enter Date of Birth (DD/MM/YYYY).

Click Next.

If you are logging into this system for the first time you will need to:

- Enter a password of your choice in Password field.
- Enter the same password in Confirm password field.
- Click Register.
- After completing registration, you will need to repeat the Log in process.