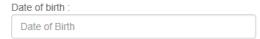

Select User Type from the drop-down menu.

Student (only): Enter Date of Birth (DD/MM/YYYY).

Click Next.

If you are logging into this system for the first time you will need to:

- Enter a password of your choice in Password field.
- Enter the same password in Confirm password field.
- Click Register.
- After completing registration, you will need to repeat the Log in process.