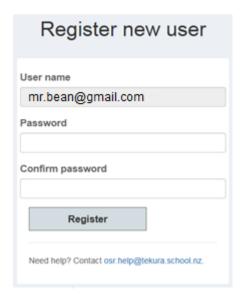

Select User Type from the drop-down menu.

Student (only): Enter Date of Birth (DD/MM/YYYY).

Click Next.

If you are logging into this system for the first time you will need to:

- Enter a password of your choice in Password field.
- Enter the same password in Confirm password field.
- Click Register.
- After completing registration, you will need to repeat the Log in process.