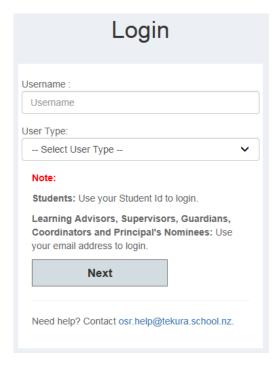

## Log in instructions

Click on the link: Student Reporting Log in

Enter your User Name.

Student: ID Number

Other: Te Kura email address (Te Kura employees);
Email provided to Te Kura (Supervisors, Guardians,
Dual School, Correction Facility, Principals Nominee)

Select User Type from the drop-down menu.

Student (only): Enter Date of Birth (DD/MM/YYYY).

Click Next.

If you are logging into this system for the first time you will need to:

- Enter a password of your choice in Password field.
- Enter the same password in Confirm password field.
- Click Register.
- After completing registration, you will need to repeat the Log in process.

If you are not logging into the system for the first time, or you have completed the registration you will:

- Enter your password in the Password field.
- Click Log in.

If you have forgotten your password, please click on **Reset my Password** and follow the prompts.